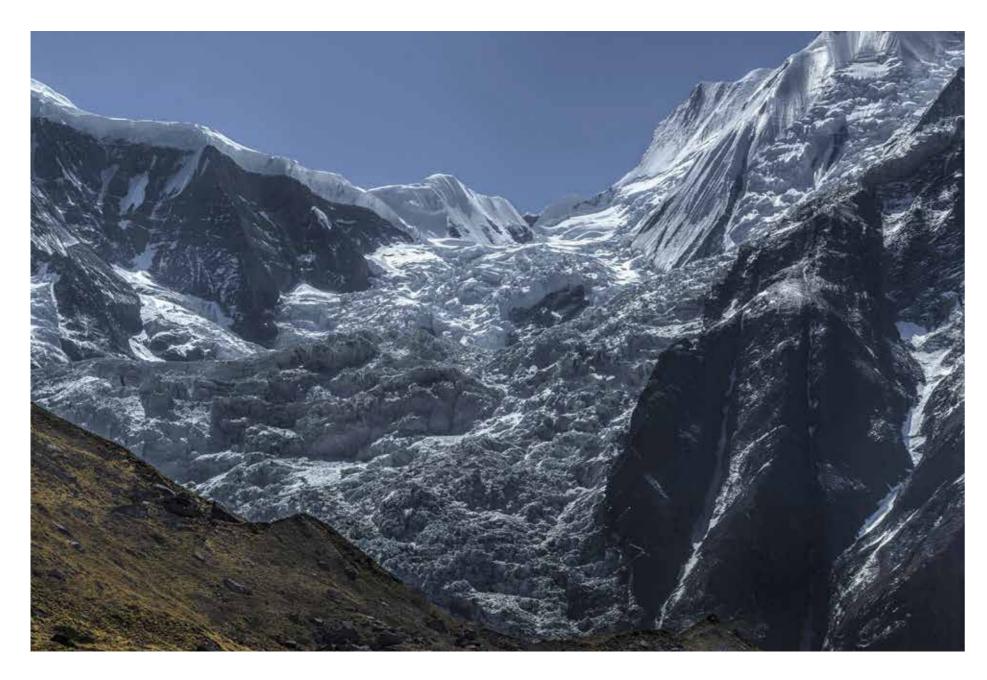

# ANNAPURNA FROM GHAMI

BASECAMP II

Light Jet Exposure on High Glossy Paper, Alu-Dibond Distance Frame, Tulipwood, Black High End Museum Glass, Anti-Reflection, UV Protected • Edition of 10 • 160 x 108 cm