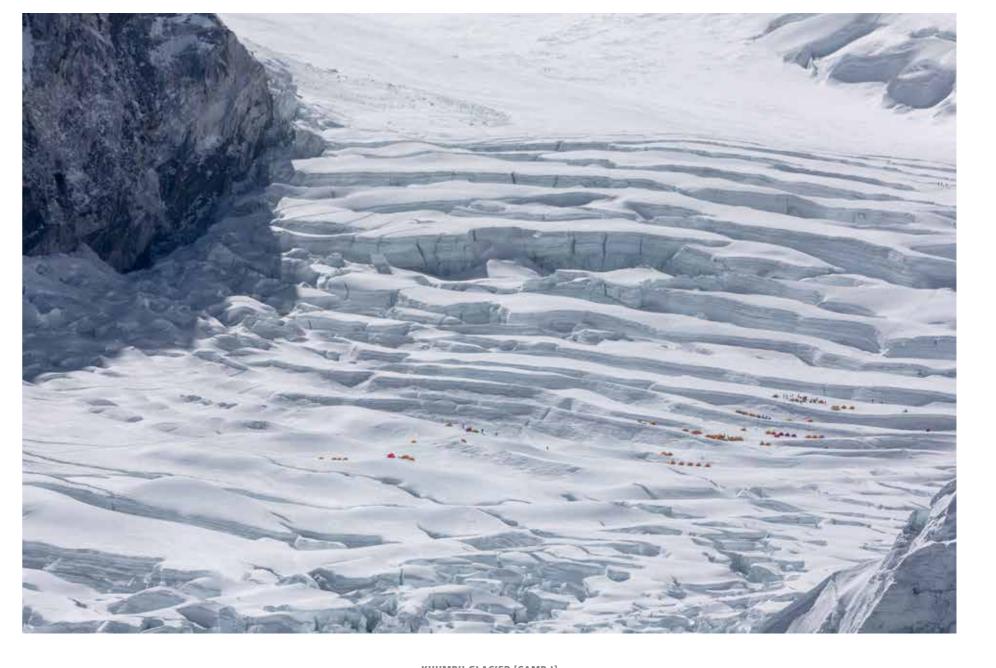

KHUMBU GLACIER [CAMP !]

Light Jet Exposure on High Glossy Paper, Alu-Dibond Distance Frame, Tulipwood, Black High End Museum Glass, Anti-Reflection, UV Protected • Edition of 10 • 160 x 108 cm

BASECAMP I