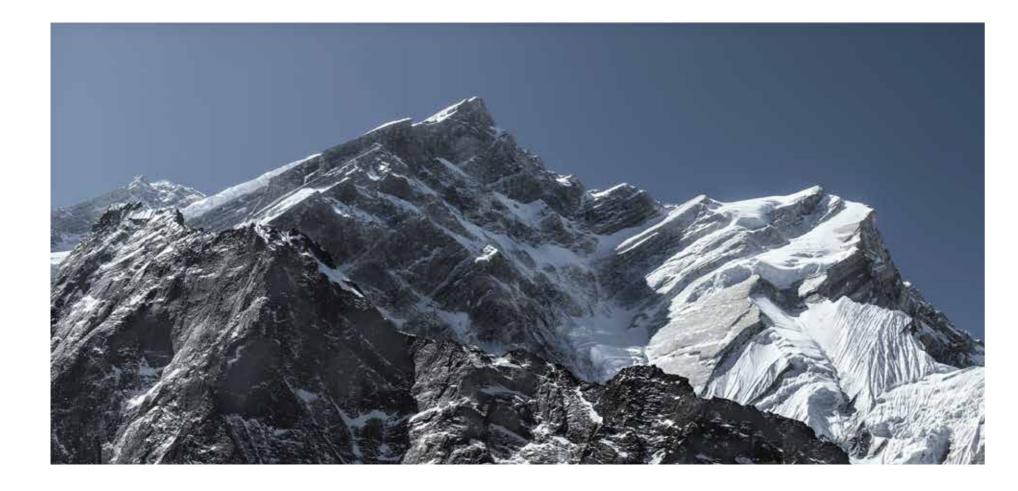

ld also see in real life". He achieves the perfect contrast of every single centimetre by taking several photos with a different exposure value, so everything is ideally illuminated, from the brightest lights to the darkest shadows. By combining these images, he creates a technically perfect image.

Christian Voigt calls his photographs 'a window to the world'. He travels from one challenge to another. From the busy streets in Hanoi, to the blistering desert of the Emirates, and to the rice fields in Bali. For his most recent project, he raised the bar to the ultimate height: "Mount Everest". The sky is the limit! He climbed the mother of all mountains to capture the dazzling view at a height of 5800 metres, just above basecamp. He spent hours there with his technical camera.

















# ANNAPURNA





## ANNAPURNA FROM DHAKMAR





# ANNAPURNA FROM GHAMI







BASECAMP II

Light Jet Exposure on High Glossy Paper, Alu-Dibond Distance Frame, Tulipwood, Black High End Museum Glass, Anti-Reflection, UV Protected • Edition of 10 • 160 x 108 cm

KHUMBU GLACIER [CAMP !]

Light Jet Exposure on High Glossy Paper, Alu-Dibond Distance Frame, Tulipwood, Black High End Museum Glass, Anti-Reflection, UV Protected • Edition of 10 • 160 x 108 cm







BASECAMP I





# ANNAPURNA BASECAMP 2

# **BASECAMP MOUNT EVEREST**





SADHU MONKS



For further information regarding availability and prices, please feel free to contact us.

our Partners









# WANROOIJ GALLERY

ACCLAIMED AND EMERGING ARTISTS

KNSM-Laan 301, 1019 LE Amsterdam • The Netherlands T.+31(0)20 737 17 41 M.+31(0