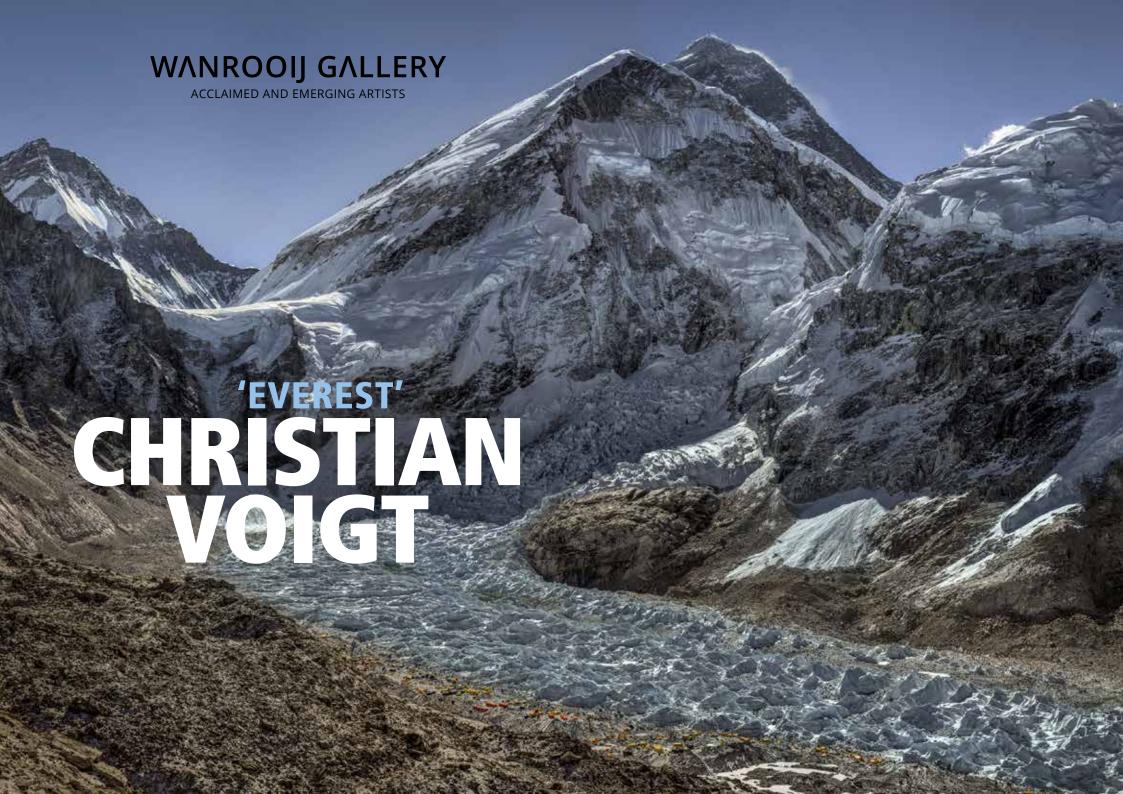

# CHRISTIAN VOIGT

Christian Voigt is known for his large format photos. "They make it easier for the spectator to step into the depicted world. What you can see in the picture, you would also see in real life". He achieves the perfect contrast of every single centimetre by taking several photos with a different exposure value, so everything is ideally illuminated, from the brightest lights to the darkest shadows. By combining these images, he creates a technically perfect image.

Christian Voigt calls his photographs 'a window to the world'. He travels from one challenge to another. From the busy streets in Hanoi, to the blistering desert of the Emirates, and to the rice fields in Bali. For his most recent project, he raised the bar to the ultimate height: "Mount Everest". The sky is the limit! He climbed the mother of all mountains to capture the dazzling view at a height of 5800 metres, just above basecamp. He spent hours there with his technical camera.