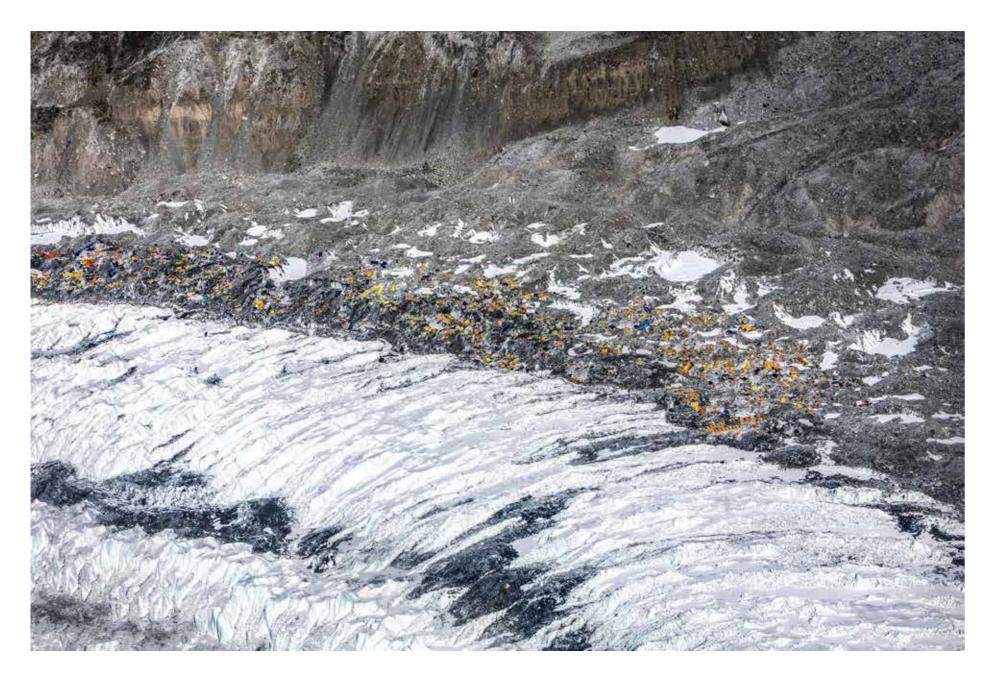

KHUMBU GLACIER [CAMP !]

Light Jet Exposure on High Glossy Paper, Alu-Dibond Distance Frame, Tulipwood, Black High End Museum Glass, Anti-Reflection, UV Protected • Edition of 10 • 160 x 108 cm

BASECAMP I