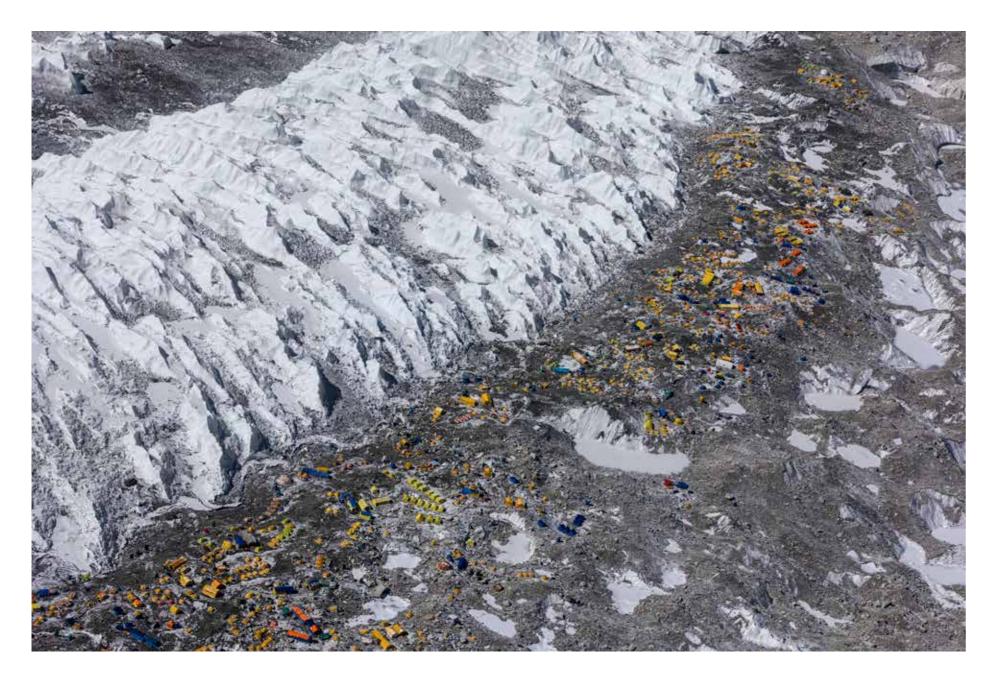

# ANNAPURNA FROM GHAMI

BASECAMP II

Light Jet Exposure on High Glossy Paper, Alu-Dibond Distance Frame, Tulipwood, Black High End Museum Glass, Anti-Reflection, UV Protected • Edition of 10 • 160 x 108 cm

# **BASECAMP MOUNT EVEREST**

SADHU MONKS

For further information regarding availability and prices, please feel free to contact us.

our Partners