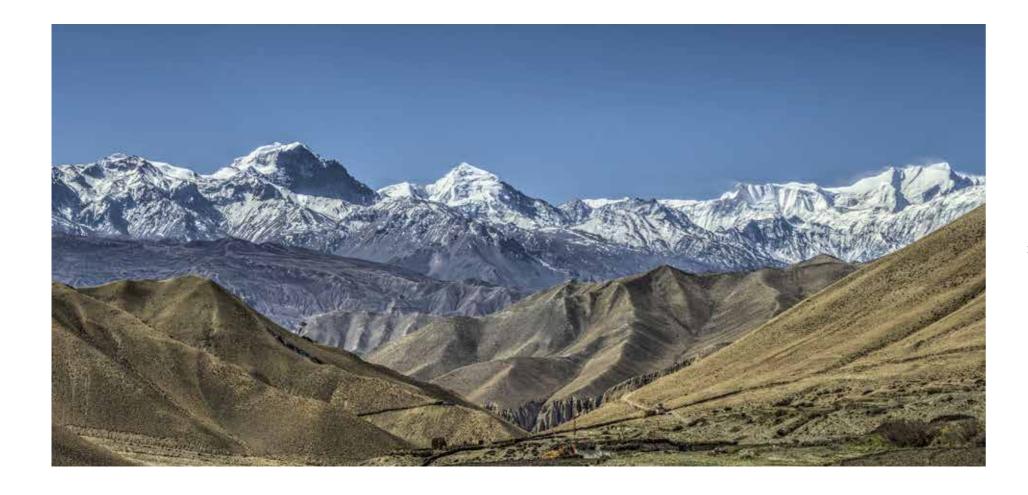

al life". He achieves the perfect contrast of every single centimetre by taking several photos with a different exposure value, so everything is ideally illuminated, from the brightest lights to the darkest shadows. By combining these images, he creates a technically perfect image.

Christian Voigt calls his photographs 'a window to the world'. He travels from one challenge to another. From the busy streets in Hanoi, to the blistering desert of the Emirates, and to the rice fields in Bali. For his most recent project, he raised the bar to the ultimate height: "Mount Everest". The sky is the limit! He climbed the mother of all mountains to capture the dazzling view at a height of 5800 metres, just above basecamp. He spent hours there with his technical camera.

















# ANNAPURNA





## ANNAPURNA FROM DHAKMAR





# ANNAPURNA FROM GHAMI







BASECAMP II

Light Jet Exposure on High Glossy Paper, Alu-Dibond Distance Frame, Tulipwood, Black High End Museum Glass, Anti-Reflection, UV Protected • Edition of 10 • 160 x 108 cm

KHUMBU GLACIER [CAMP !]

Light Jet Exposure on High Glossy Paper, Alu-Dibond Distance Frame, Tulipwood, Black High End Museum Glass, Anti-Reflection, UV Protected • Edition of 10 • 160 x 108 cm







BASECAMP I





# ANNAPURNA BASECAMP 2

# **BASECAMP MOUNT EVEREST**





SADHU MONKS



For further information regarding availability and prices, please feel free to contact us.

our Partners









# WANROOIJ GALLERY

ACCLAIMED AND EMERGING ARTISTS

KNSM-Laan 301, 1019 LE Amsterdam • The Netherlands T.+31(0)20 737 17 41 M.+31(0)645 700 280 info