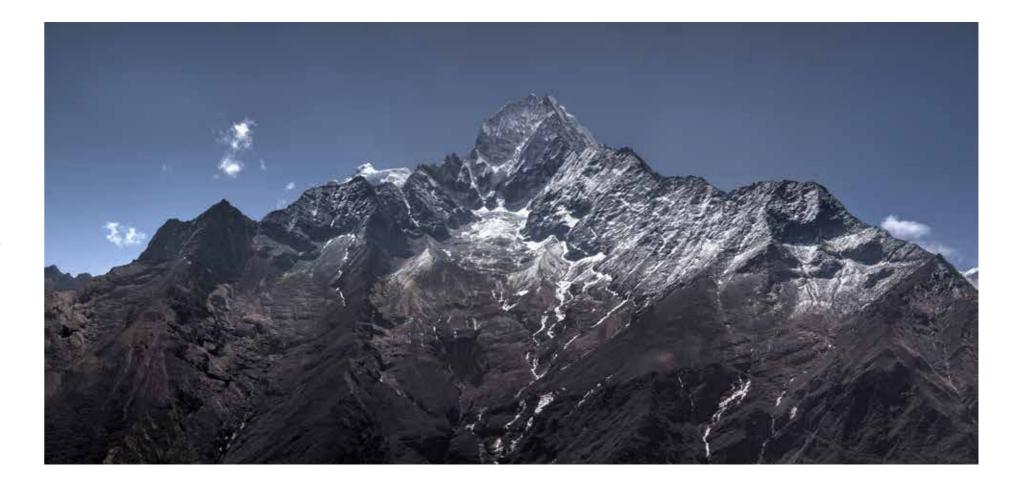

you would also see in real life". He achieves the perfect contrast of every single centimetre by taking several photos with a different exposure value, so everything is ideally illuminated, from the brightest lights to the darkest shadows. By combining these images, he creates a technically perfect image.

Christian Voigt calls his photographs 'a window to the world'. He travels from one challenge to another. From the busy streets in Hanoi, to the blistering desert of the Emirates, and to the rice fields in Bali. For his most recent project, he raised the bar to the ultimate height: "Mount Everest". The sky is the limit! He climbed the mother of all mountains to capture the dazzling view at a height of 5800 metres, just above basecamp. He spent hours there with his technical camera.

















# ANNAPURNA





## ANNAPURNA FROM DHAKMAR





# ANNAPURNA FROM GHAMI







BASECAMP II

Light Jet Exposure on High Glossy Paper, Alu-Dibond Distance Frame, Tulipwood, Black High End Museum Glass, Anti-Reflection, UV Protected • Edition of 10 • 160 x 108 cm

KHUMBU GLACIER [CAMP !]

Light Jet Exposure on High Glossy Paper, Alu-Dibond Distance Frame, Tulipwood, Black High End Museum Glass, Anti-Reflection, UV Protected • Edition of 10 • 160 x 108 cm







BASECAMP I





# ANNAPURNA BASECAMP 2

# **BASECAMP MOUNT EVEREST**





SADHU MONKS



For further information regarding availability and prices, please feel free to contact us.

our Partners









# WANROOIJ GALLERY

ACCLAIMED AND EMERGING ARTISTS

KNSM-Laan 301, 1019 LE Amsterdam • The Netherlands T.+31(0)20 737 17 41