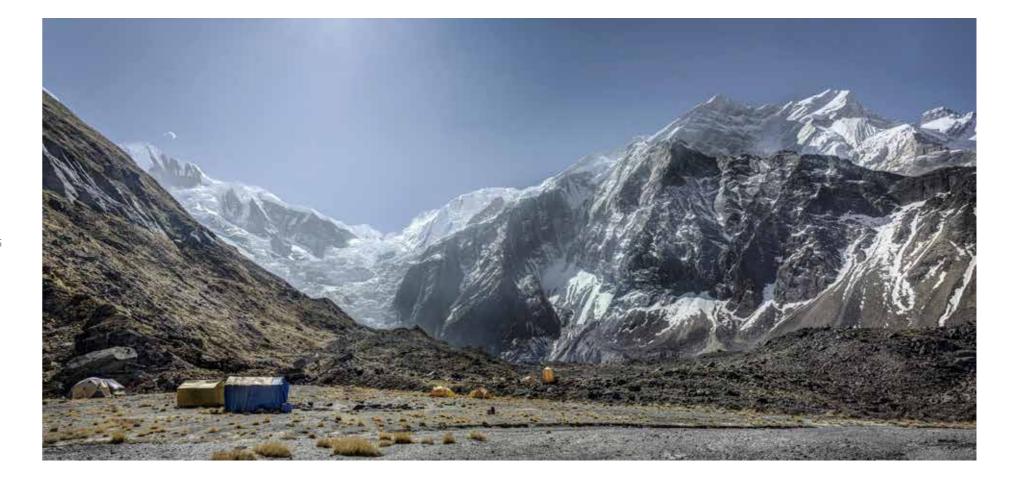

KHUMBU GLACIER [CAMP !]

Light Jet Exposure on High Glossy Paper, Alu-Dibond Distance Frame, Tulipwood, Black High End Museum Glass, Anti-Reflection, UV Protected • Edition of 10 • 160 x 108 cm

BASECAMP I