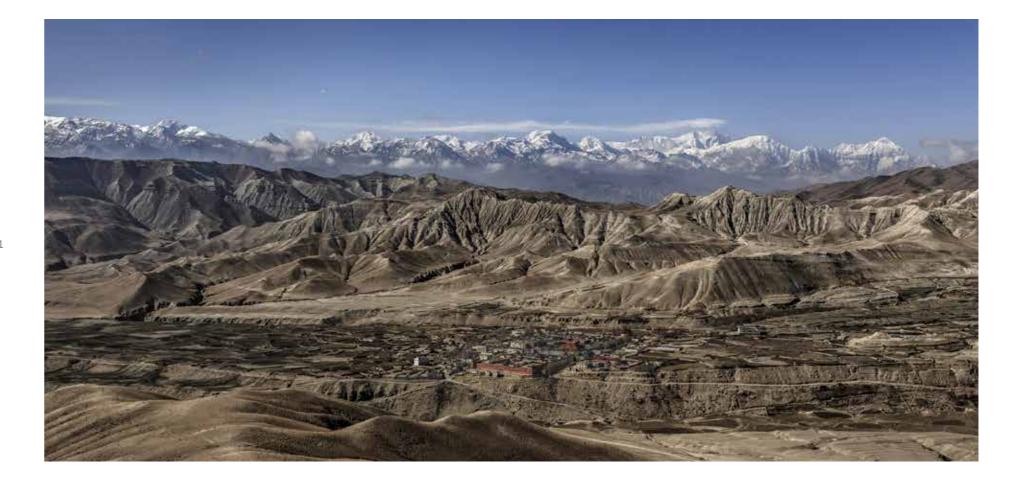

## ANNAPURNA FROM DHAKMAR

# ANNAPURNA FROM GHAMI

BASECAMP II

Light Jet Exposure on High Glossy Paper, Alu-Dibond Distance Frame, Tulipwood, Black High End Museum Glass, Anti-Reflection, UV Protected • Edition of 10 • 160 x 108 cm