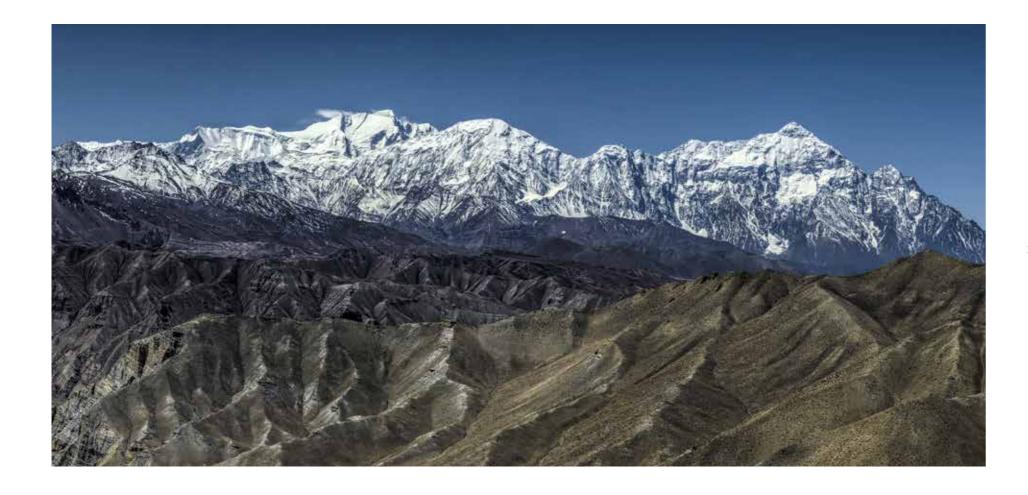

ct contrast of every single centimetre by taking several photos with a different exposure value, so everything is ideally illuminated, from the brightest lights to the darkest shadows. By combining these images, he creates a technically perfect image.

Christian Voigt calls his photographs 'a window to the world'. He travels from one challenge to another. From the busy streets in Hanoi, to the blistering desert of the Emirates, and to the rice fields in Bali. For his most recent project, he raised the bar to the ultimate height: "Mount Everest". The sky is the limit! He climbed the mother of all mountains to capture the dazzling view at a height of 5800 metres, just above basecamp. He spent hours there with his technical camera.

















# ANNAPURNA





## ANNAPURNA FROM DHAKMAR





# ANNAPURNA FROM GHAMI







BASECAMP II

Light Jet Exposure on High Glossy Paper, Alu-Dibond Distance Frame, Tulipwood, Black High End Museum Glass, Anti-Reflection, UV Protected • Edition of 10 • 160 x 108 cm

KHUMBU GLACIER [CAMP !]

Light Jet Exposure on High Glossy Paper, Alu-Dibond Distance Frame, Tulipwood, Black High End Museum Glass, Anti-Reflection, UV Protected • Edition of 10 • 160 x 108 cm







BASECAMP I





# ANNAPURNA BASECAMP 2

# **BASECAMP MOUNT EVEREST**





SADHU MONKS



For further information regarding availability and prices, please feel free to contact us.

our Partners









# WANROOIJ GALLERY

ACCLAIMED AND EMERGING ARTISTS

KNSM-Laan 301, 1019 LE Amsterdam • The Netherlands T.+31(0)20 737 17 41 M.+31(0)645 700 280 info@wanrooijgallery.com • www.wanr