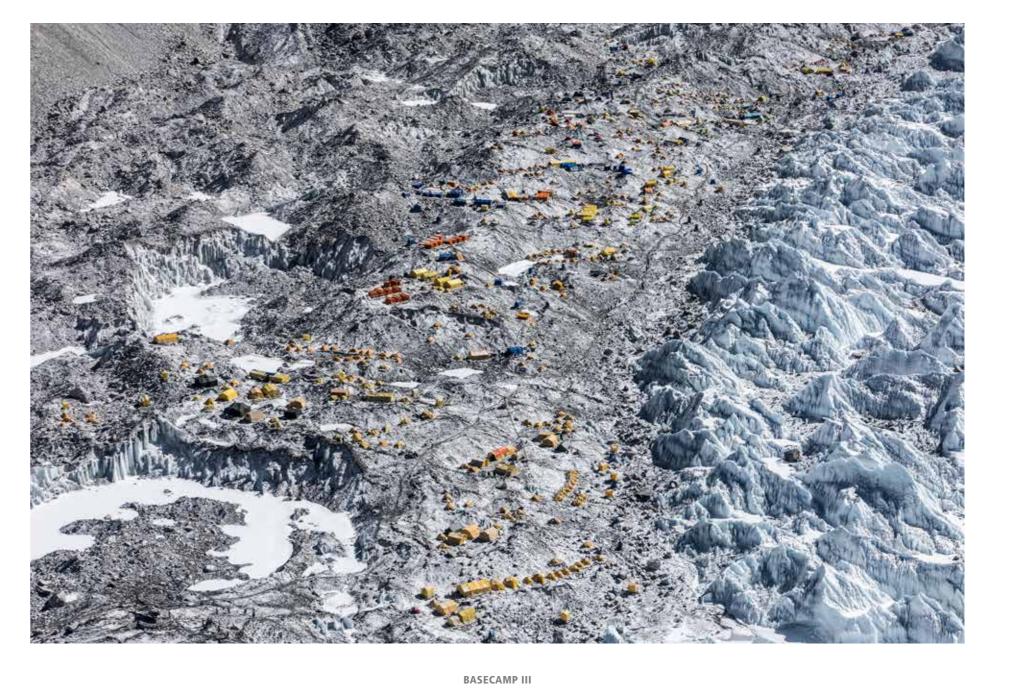

KHUMBU GLACIER [CAMP !]

Light Jet Exposure on High Glossy Paper, Alu-Dibond Distance Frame, Tulipwood, Black High End Museum Glass, Anti-Reflection, UV Protected • Edition of 10 • 160 x 108 cm

BASECAMP I