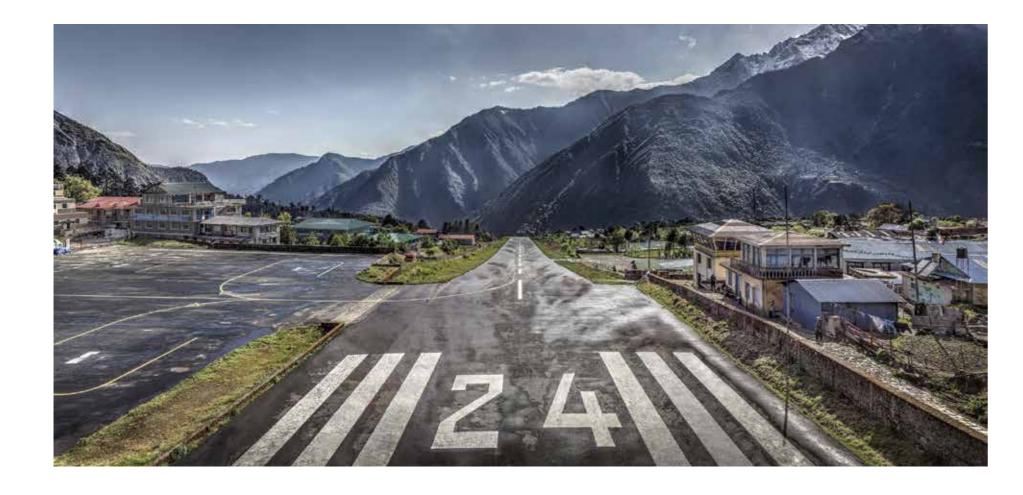

KHUMBU GLACIER [CAMP !]

Light Jet Exposure on High Glossy Paper, Alu-Dibond Distance Frame, Tulipwood, Black High End Museum Glass, Anti-Reflection, UV Protected • Edition of 10 • 160 x 108 cm

BASECAMP I