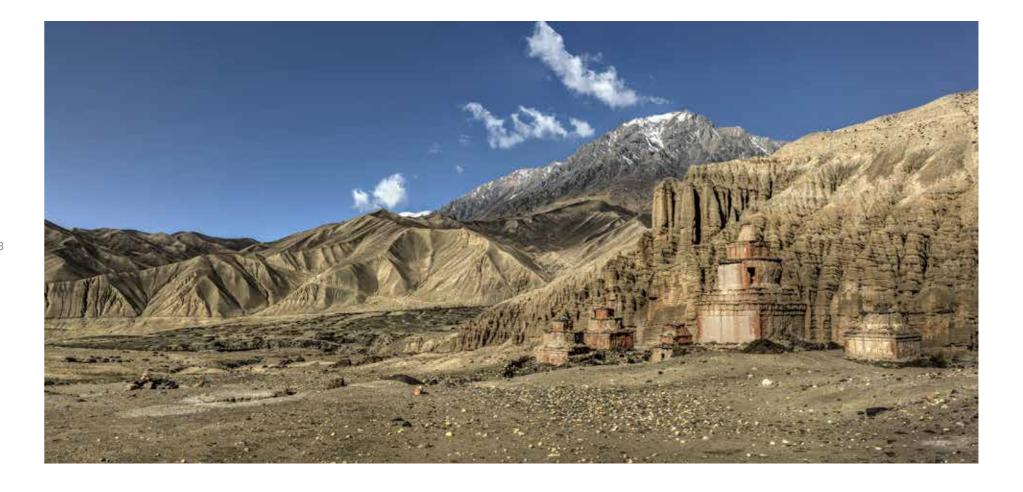

# ANNAPURNA FROM GHAMI

BASECAMP II

Light Jet Exposure on High Glossy Paper, Alu-Dibond Distance Frame, Tulipwood, Black High End Museum Glass, Anti-Reflection, UV Protected • Edition of 10 • 160 x 108 cm