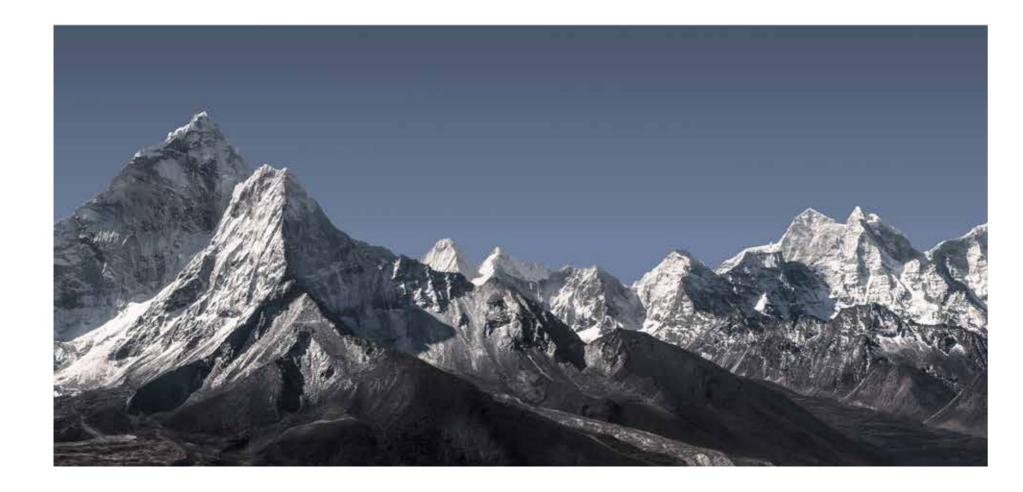

KHUMBU GLACIER [CAMP !]

Light Jet Exposure on High Glossy Paper, Alu-Dibond Distance Frame, Tulipwood, Black High End Museum Glass, Anti-Reflection, UV Protected • Edition of 10 • 160 x 108 cm

BASECAMP I